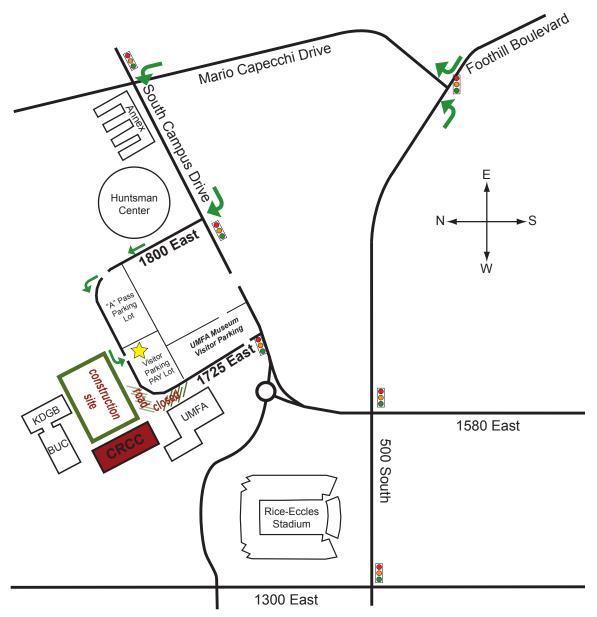

## Directions to the C. Roland Christensen Center (CRCC)

## From Downtown, I-15

Go east on 400 south (which turns into 500 South and eventually Foothill Blvd) towards the university. Turn LEFT at the intersection of Foothill Blvd and Mario Capecchi Drive. Turn LEFT onto South Campus Drive. Turn RIGHT at 1800 East. (Notice that only a right-hand turn can be made from South Campus Drive onto 1800 East.) Follow the signs for "Visitor Parking PAY Lot".

## From Foothill Blvd, I-215

Go North on Foothill Blvd. Turn RIGHT at the intersection of Foothill Blvd and Mario Capecchi Drive. Turn LEFT onto South Campus Drive. Turn RIGHT at 1800 East. (Notice that only a right-hand turn can be made from South Campus Drive onto 1800 East.) Follow the signs for "Visitor Parking PAY Lot".

## **Important Notice:**

There are currently several construction projects underway near campus as well as in the Business Loop. Please be aware that this has created additional traffic. We apologize for any inconvenience this may cause.